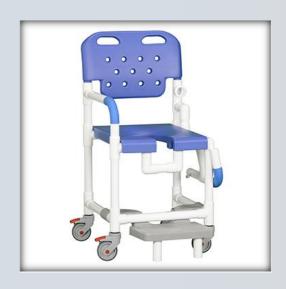

## Platinum Shower Chair w/Footrest and Left Drop Arm

| Technical         | Data    |
|-------------------|---------|
| Height:           | 41"     |
| Width:            | 21"     |
| Depth:            | 22"     |
| Weight:           | 28 lbs  |
| Seat Height:      | 21.5"   |
| Clearance:        | 18"     |
| Between the arms: | 17.25"  |
| Weight Capacity:  | 325 lbs |
| Ship Weight:      | 31 lbs  |
| Shipping Method:  | Parcel  |

| Ordering Options |  |
|------------------|--|
| PLT817 FRLDA B   |  |
| PLT817 FRLDA G   |  |

- 4" Never-Rust twin wheel casters, all locking
- Open-front seat for easy bathing care
- Seat removes for easy cleaning
- Integrated push handles for improved mobility
- Molded hand grips for added security and comfort
- Slideout footrest for added safety
- Left drop arm for easy transfers